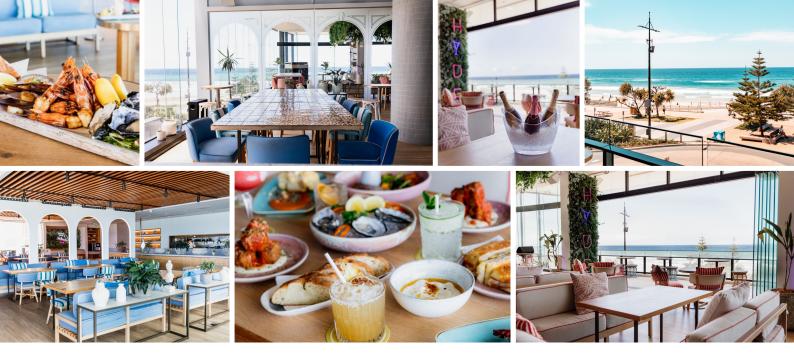

## HYDE EVENTS

With more than 385sqm of socialising space and unobstructed sea views, your next event will be the talk of the town at Hyde Paradiso, located on Level 2 of the iconic Peppers Soul building in Surfers Paradise.

## EXCLUSIVE USE EVENTS

Host an event to remember with exclusive venue use.

With seaside event spaces for up to 160 guests cocktail style, the bigger the crowd, the better the atmosphere at Hyde Paradiso. The entire venue can be tailored to suit your celebration. Enquire now to view our mouth-watering platters, bigger bites & customisable event options for your group.

> Event packages start from \$100 per person. (minimum 50 people applies)

Get in contact and we'll share details of our event menus and special packages. soul.events@peppers.com.au